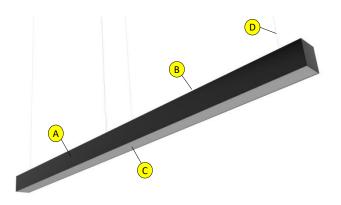

**LUZ**-Linear Lighting

Design:2020

- A Slim line aluminum profile
- **B** Indirect up Light (optional)
- **C** Opal diffused direct light
- D Stainless Steel Wire