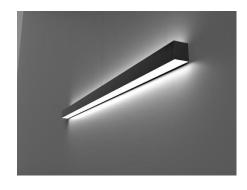

## LUX\_Linear LED Up/Down light

- Linear aluminum Extrusion
- 75.2 x 50.4mm (H x W)
- Dali-Dimmable
- 4000K
- Indirect(up)/Direct Lighting (Down)

#### Dimensions (Length mm):

- 1000 / 1200 / 1500 / 1800 / 2100 / 2400 / 3000
- Custom (Profile section is 3000 mm)