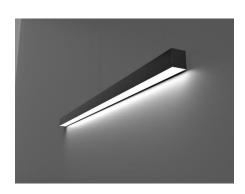

# LUX\_Linear LED Down light

- Linear aluminum Extrusion
- 75.2 x 50.4mm (H x W)
- Dali-Dimmable
- 4000K
- Direct Lighting (Down)

## Dimensions (Length mm):

- 1000 / 1200 / 1500 / 1800 / 2100 / 2400 / 3000
- Custom (Profile section is 3000 mm)