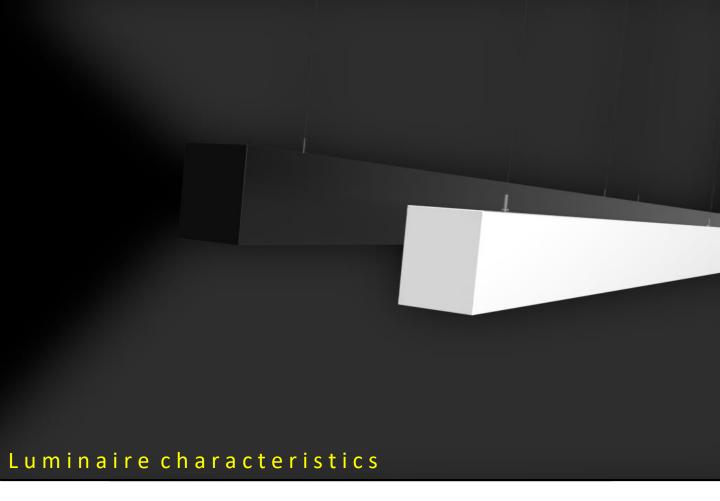

**LUZ**-Linear Lighting

Design:2020

- A Slim line aluminum profile
- **B** Indirect up Light (optional)
- **C** Opal diffused direct light
- D Stainless Steel Wire

# **Description:**

Mounting Suspended Luminaire Type Linear Pendant Optics **Opal Diffused IP Rating** IP44

## **LED Characteristics:**

Manufacturer **OSRAM** Wattage 14.4 w/m (Indirect) 36 w/m (Direct) 240V Voltage Lumen Output 89 lm/w Colour Temperature 3000K | 4000K Colour Rendering >90 Life (Hrs) 50,000