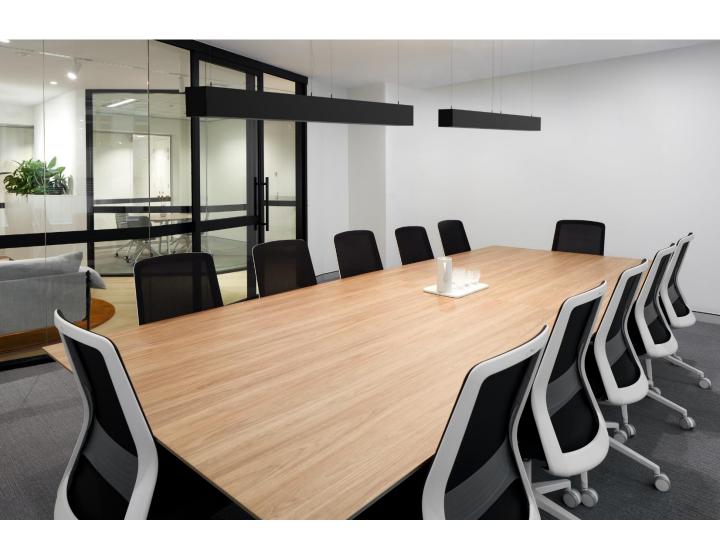

**LUZ**-Linear Lighting

Design:2020





- A Slim line aluminum profile
- **B** Indirect up Light (optional)
- **C** Opal diffused direct light
- D Stainless Steel Wire

## **Profile finish:**

Black | White | Custom



# LUX\_Linear LED Down light

- Linear aluminum Extrusion
- 75.2 x 50.4mm (H x W)
- Dali-Dimmable
- 4000K
- Direct Lighting (Down)

## Dimensions (Length mm):

- 1000 / 1200 / 1500 / 1800 / 2100 / 2400 / 3000
- Custom (Profile section is 3000 mm)



## LUX\_Linear LED Up/Down light

- Linear aluminum Extrusion
- 75.2 x 50.4mm (H x W)
- Dali-Dimmable
- 4000K
- Indirect(up)/Direct Lighting (Down)

#### Dimensions (Length mm):

- 1000 / 1200 / 1500 / 1800 / 2100 / 2400 / 3000
- Custom (Profile section is 3000 mm)





# **Description:**

Mounting Suspended Luminaire Type Li