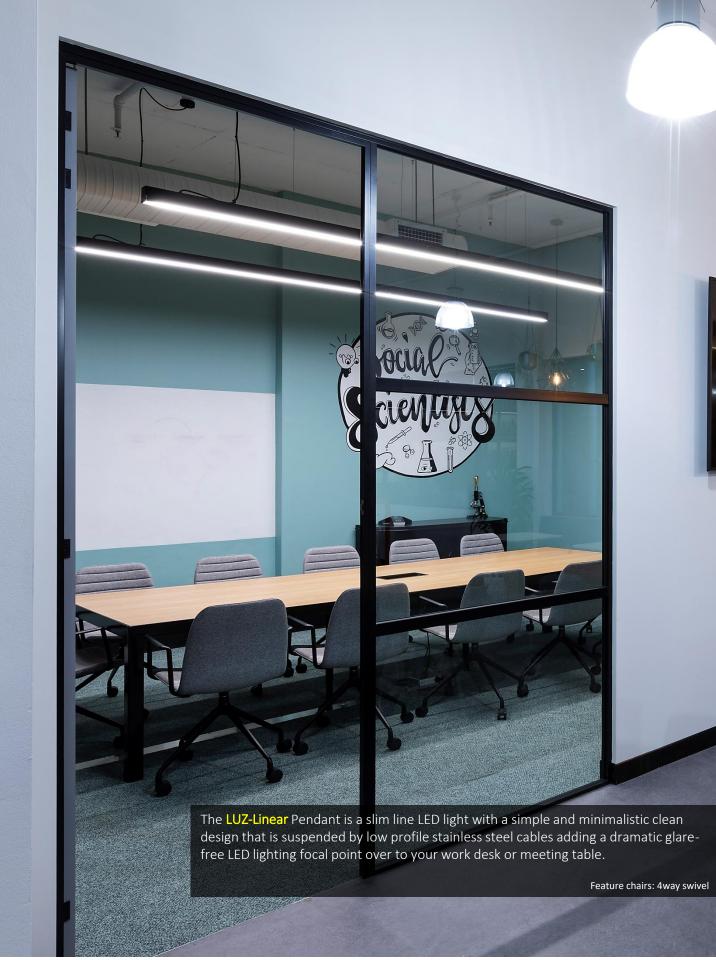

**LUZ**-Linear Lighting

Design:2020





- A Slim line aluminum profile
- **B** Indirect up Light (optional)
- **C** Opal diffused direct light
- D Stainless Steel Wire

## **Profile finish:**

Black | White | Custom



# LUX\_Linear LED Down light

- Linear aluminum Extrusion
- 75.2 x 50.4mm (H x W)
- Dali-Dimmable
- 4000K
- Direct Lighting (Down)

## Dimensions (Length mm):

- 1000 / 1200 / 1500 / 1800 / 2100 / 2400 / 3000
- Custom (Profile section is 3000 mm)



## LUX\_Linear LED Up/Down light

- Linear aluminum Extrusion
- 75.2 x 50.4mm (H x W)
- Dali-Dimmable
- 4000K
- Indirect(up)/Direct Lighting (Down)

#### Dimensions (Length mm):

- 1000 / 1200 / 1500 / 1800 / 2100 / 2400 / 3000
- Custom (Profile section is 3000 mm)





# **Description:**

Mounting Suspended Luminaire Type Linear Pendant Optics **Opal Diffused IP R